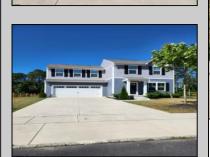

## **COMMENTS**

Introducing this 3 Bedroom 2 Bath property in Artists Walk on corner lot! As you enter the home you will enjoy the spacious open floor Living Room and Kitchen. Kitchen Appliances are included as well as washer and dryer. There is a potential for first floor powder room. Second floor features laundry room for convenience, Primary Bedroom and primary bath with spacious closet. There are also 2 other generous bedrooms. Full Basement with plenty of storage room. Also two car attached Garage. This will not last!