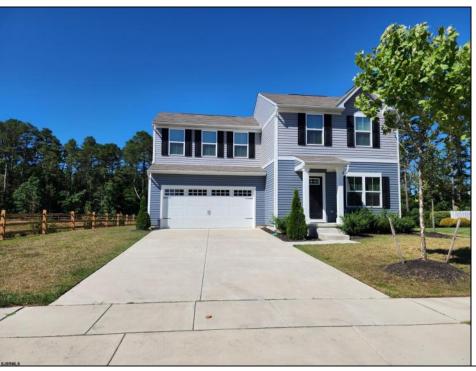

## **COMMENTS**

Introducing this 3 Bedroom 2 Bath property in Artists Walk on corner lot! As you enter the home you will enjoy the spacious open floor Living Room and Kitchen. Kitchen Appliances are included as well as washer and dryer. There is a potential for first floor powder room. Second floor features laundry room for convenience, Primary Bedroom and primary bath with spacious closet. There are also 2 other generous bedrooms. Full Basement with plenty of storage room. Also two car attached Garage. This will not last!