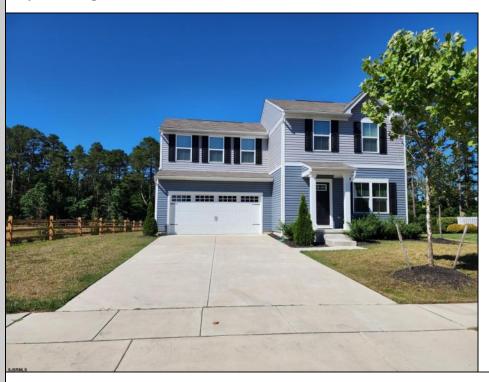

## **COMMENTS**

Introducing this 3 Bedroom 2 Bath property in Artists Walk on corner lot! As you enter the home you will enjoy the spacious open floor Living Room and Kitchen. Kitchen Appliances are included as well as washer and dryer. There is a potential for first floor powder room. Second floor features laundry room for convenience, Primary Bedroom and primary bath with spacious closet. There are also 2 other generous bedrooms. Full Basement with plenty of storage room. Also two car attached Garage. This will not last!