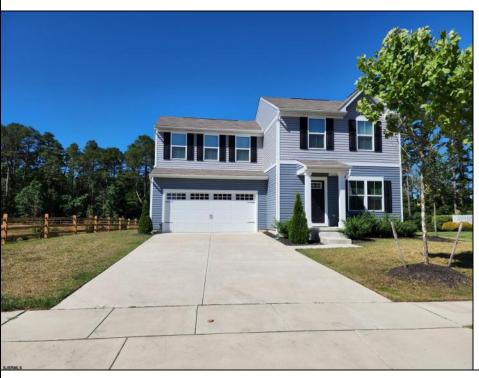

## **COMMENTS**

Introducing this 3 Bedroom 2 Bath property in Artists Walk on corner lot! As you enter the home you will enjoy the spacious open floor Living Room and Kitchen. Kitchen Appliances are included as well as washer and dryer. There is a potential for first floor powder room. Second floor features laundry room for convenience, Primary Bedroom and primary bath with spacious closet. There are also 2 other generous bedrooms. Full Basement with plenty of storage room. Also two car attached Garage. This will not last!