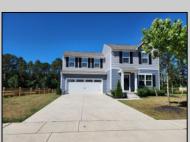

## **COMMENTS**

Introducing this 3 Bedroom 2 Bath property in Artists Walk on corner lot! As you enter the home you will enjoy the spacious open floor Living Room and Kitchen. Kitchen Appliances are included as well as washer and dryer. There is a potential for first floor powder room. Second floor features laundry room for convenience, Primary Bedroom and primary bath with spacious closet. There are also 2 other generous bedrooms. Full Basement with plenty of storage room. Also two car attached Garage. This will not last!