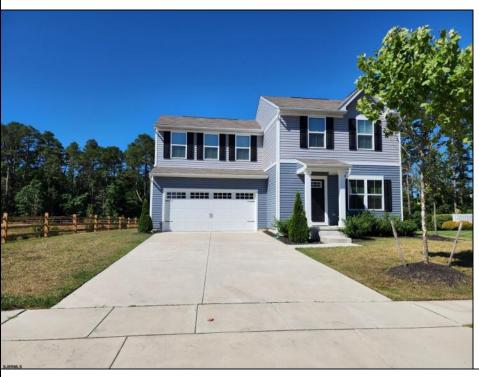

## **COMMENTS**

Introducing this 3 Bedroom 2 Bath property in Artists Walk on corner lot! As you enter the home you will enjoy the spacious open floor Living Room and Kitchen. Kitchen Appliances are included as well as washer and dryer. There is a potential for first floor powder room. Second floor features laundry room for convenience, Primary Bedroom and primary bath with spacious closet. There are also 2 other generous bedrooms. Full Basement with plenty of storage room. Also two car attached Garage. This will not last!