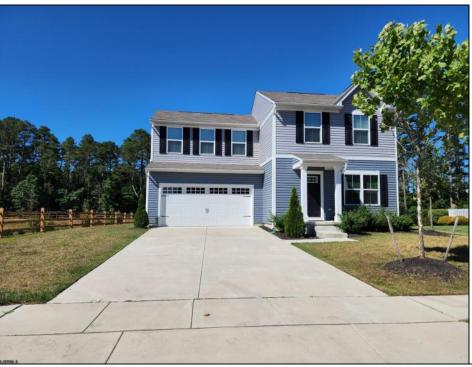

## **COMMENTS**

Introducing this 3 Bedroom 2 Bath property in Artists Walk on corner lot! As you enter the home you will enjoy the spacious open floor Living Room and Kitchen. Kitchen Appliances are included as well as washer and dryer. There is a potential for first floor powder room. Second floor features laundry room for convenience, Primary Bedroom and primary bath with spacious closet. There are also 2 other generous bedrooms. Full Basement with plenty of storage room. Also two car attached Garage. This will not last!