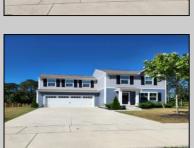

## **COMMENTS**

Introducing this 3 Bedroom 2 Bath property in Artists Walk on corner lot! As you enter the home you will enjoy the spacious open floor Living Room and Kitchen. Kitchen Appliances are included as well as washer and dryer. There is a potential for first floor powder room. Second floor features laundry room for convenience, Primary Bedroom and primary bath with spacious closet. There are also 2 other generous bedrooms. Full Basement with plenty of storage room. Also two car attached Garage. This will not last!