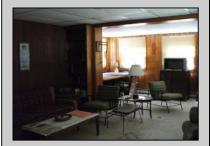

## **COMMENTS**

\*\*\*\* The status of the property is Active\*\*\*\*Welcome to Morris Beach in Egg Harbor Township, located at the end of Jeffers Landing Rd. This bayside community offers a private beach, dock, fishing, crabbing, gazebo, open bay front grounds and a private well community pump house which is included in your yearly HOA fee. The property is being sold in AS IS condition. Buyer is responsible for any and all certifications. This is a complete rehab!

|                             | PROPERTY DETAILS              |                       |                         |  |
|-----------------------------|-------------------------------|-----------------------|-------------------------|--|
| Exterior<br>Vinyl           | OutsideFeatures<br>Needs Work | ParkingGarage<br>None | Basement<br>Crawl Space |  |
| Heating<br>Electric<br>None | HotWater<br>Electric          | Water<br>Private      | Sewer<br>Private        |  |