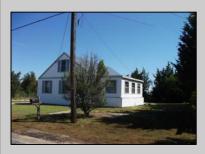

## COMMENTS

\*\*\*\* The status of the property is Active\*\*\*\*Welcome to Morris Beach in Egg Harbor Township, located at the end of Jeffers Landing Rd. This bayside community offers a private beach, dock, fishing, crabbing, gazebo, open bay front grounds and a private well community pump house which is included in your yearly HOA fee. The property is being sold in AS IS condition. Buyer is responsible for any and all certifications. This is a complete rehab!