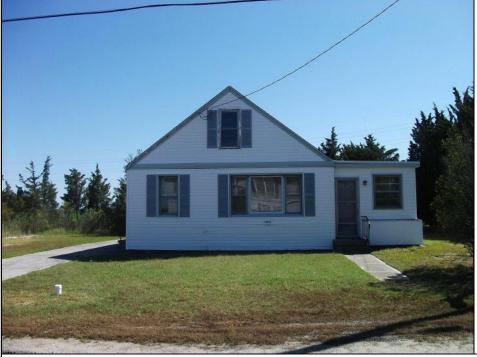

## COMMENTS

\*\*\*\* The status of the property is Active\*\*\*\*Welcome to Morris Beach in Egg Harbor Township, located at the end of Jeffers Landing Rd. This bayside community offers a private beach, dock, fishing, crabbing, gazebo, open bay front grounds and a private well community pump house which is included in your yearly HOA fee. The property is being sold in AS IS condition. Buyer is responsible for any and all certifications. This is a complete rehab!