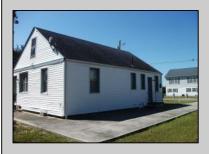

## COMMENTS

.\*\*\*\*Welcome to Morris Beach in Egg Harbor Township, located at the end of Jeffers Landing Rd. This bayside community offers a private beach, dock, fishing, crabbing, gazebo, open bay front grounds and a private well community pump house which is included in your yearly HOA fee. The property is being sold in AS IS condition. Buyer is responsible for any and all certifications. This is a complete rehab!