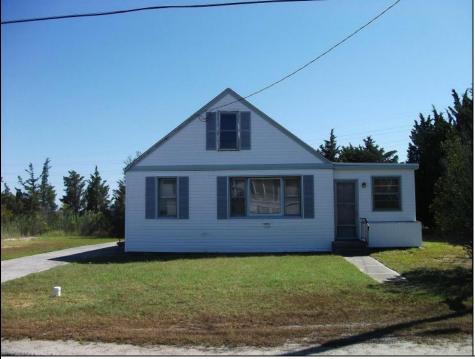

## COMMENTS

.\*\*\*\*Welcome to Morris Beach in Egg Harbor Township, located at the end of Jeffers Landing Rd. This bayside community offers a private beach, dock, fishing, crabbing, gazebo, open bay front grounds and a private well community pump house which is included in your yearly HOA fee. The property is being sold in AS IS condition. Buyer is responsible for any and all certifications. This is a complete rehab!

| PROPERTY DETAILS            |                               |                       |                         |
|-----------------------------|-------------------------------|-----------------------|-------------------------|
| Exterior<br>Vinyl           | OutsideFeatures<br>Needs Work | ParkingGarage<br>None | Basement<br>Crawl Space |
| Heating<br>Electric<br>None | HotWater<br>Electric          | Water<br>Private      | Sewer<br>Private        |