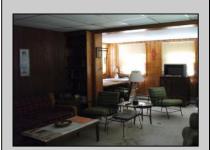

## **COMMENTS**

Welcome to Morris Beach in Egg Harbor Township, located at the end of Jeffers Landing Rd. This bayside community offers a private beach, dock, fishing, crabbing, gazebo, open bay front grounds and a private well community pump house which is included in your yearly HOA fee. The property is being sold in AS IS condition. Buyer is responsible for any and all certifications. This is a complete rehab!

| PROPERTY DETAILS            |                               |                       |                         |
|-----------------------------|-------------------------------|-----------------------|-------------------------|
| Exterior<br>Vinyl           | OutsideFeatures<br>Needs Work | ParkingGarage<br>None | Basement<br>Crawl Space |
| Heating<br>Electric<br>None | HotWater<br>Electric          | Water<br>Private      | Sewer<br>Private        |