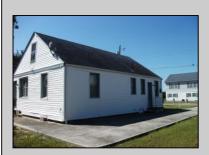

## **COMMENTS**

Welcome to Morris Beach in Egg Harbor Township, located at the end of Jeffers Landing Rd. This bayside community offers a private beach, dock, fishing, crabbing, gazebo, open bay front grounds and a private well community pump house which is included in your yearly HOA fee. The property is being sold in AS IS condition. Buyer is responsible for any and all certifications. This is a complete rehab!