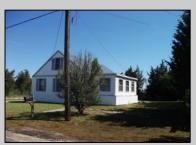

## **COMMENTS**

Welcome to Morris Beach in Egg Harbor Township, located at the end of Jeffers Landing Rd. This bayside community offers a private beach, dock, fishing, crabbing, gazebo, open bay front grounds and a private well community pump house which is included in your yearly HOA fee. The property is being sold in AS IS condition. Buyer is responsible for any and all certifications. This is a complete rehab!