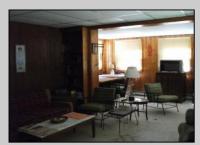

## COMMENTS

\*\*\*\* The status of the property is Active\*\*\*\*Welcome to Morris Beach in Egg Harbor Township, located at the end of Jeffers Landing Rd. This bayside community offers a private beach, dock, fishing, crabbing, gazebo, open bay front grounds and a private well community pump house which is included in your yearly HOA fee. The property is being sold in AS IS condition. Buyer is responsible for any and all certifications. This is a complete rehab!