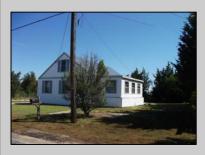

## COMMENTS

\*\*\*\* The status of the property is Active\*\*\*\*Welcome to Morris Beach in Egg Harbor Township, located at the end of Jeffers Landing Rd. This bayside community offers a private beach, dock, fishing, crabbing, gazebo, open bay front grounds and a private well community pump house which is included in your yearly HOA fee. The property is being sold in AS IS condition. Buyer is responsible for any and all certifications. This is a complete rehab!