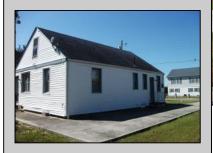

## COMMENTS

\*\*\*\* The status of the property is Active\*\*\*\*Welcome to Morris Beach in Egg Harbor Township, located at the end of Jeffers Landing Rd. This bayside community offers a private beach, dock, fishing, crabbing, gazebo, open bay front grounds and a private well community pump house which is included in your yearly HOA fee. The property is being sold in AS IS condition. Buyer is responsible for any and all certifications. This is a complete rehab!