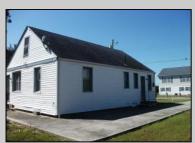

## **COMMENTS**

.\*\*\*\*Welcome to Morris Beach in Egg Harbor Township, located at the end of Jeffers Landing Rd. This bayside community offers a private beach, dock, fishing, crabbing, gazebo, open bay front grounds and a private well community pump house which is included in your yearly HOA fee. The property is being sold in AS IS condition. Buyer is responsible for any and all certifications. This is a complete rehab!