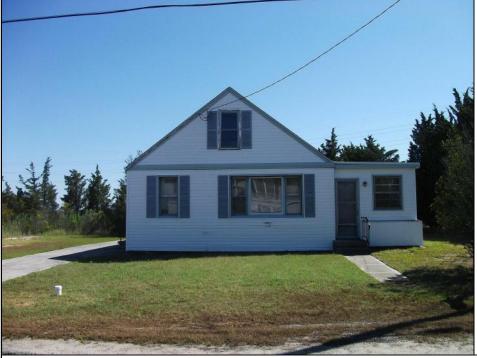

## COMMENTS

\*\*\*\* The status of the property is Active\*\*\*\*Welcome to Morris Beach in Egg Harbor Township, located at the end of Jeffers Landing Rd. This bayside community offers a private beach, dock, fishing, crabbing, gazebo, open bay front grounds and a private well community pump house which is included in your yearly HOA fee. The property is being sold in AS IS condition. Buyer is responsible for any and all certifications. This is a complete rehab!

| PROPERTY DETAILS            |                               |                       |                         |
|-----------------------------|-------------------------------|-----------------------|-------------------------|
| Exterior<br>Vinyl           | OutsideFeatures<br>Needs Work | ParkingGarage<br>None | Basement<br>Crawl Space |
| Heating<br>Electric<br>None | HotWater<br>Electric          | Water<br>Private      | Sewer<br>Private        |