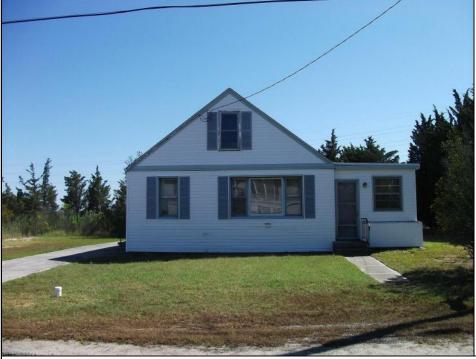

## COMMENTS

\*\*\*\* The status of the property is Active\*\*\*\*Welcome to Morris Beach in Egg Harbor Township, located at the end of Jeffers Landing Rd. This bayside community offers a private beach, dock, fishing, crabbing, gazebo, open bay front grounds and a private well community pump house which is included in your yearly HOA fee. The property is being sold in AS IS condition. Buyer is responsible for any and all certifications. This is a complete rehab!