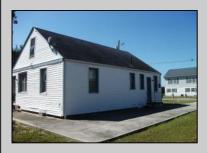

## COMMENTS

\*\*\*\* The status of the property is Active\*\*\*\*Welcome to Morris Beach in Egg Harbor Township, located at the end of Jeffers Landing Rd. This bayside community offers a private beach, dock, fishing, crabbing, gazebo, open bay front grounds and a private well community pump house which is included in your yearly HOA fee. The property is being sold in AS IS condition. Buyer is responsible for any and all certifications. This is a complete rehab!