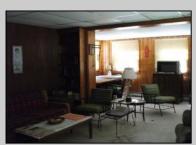

## COMMENTS

\*\*\*\* The status of the property is Active\*\*\*\*Welcome to Morris Beach in Egg Harbor Township, located at the end of Jeffers Landing Rd. This bayside community offers a private beach, dock, fishing, crabbing, gazebo, open bay front grounds and a private well community pump house which is included in your yearly HOA fee. The property is being sold in AS IS condition. Buyer is responsible for any and all certifications. This is a complete rehab!