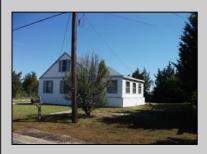

## COMMENTS

.\*\*\*\*Welcome to Morris Beach in Egg Harbor Township, located at the end of Jeffers Landing Rd. This bayside community offers a private beach, dock, fishing, crabbing, gazebo, open bay front grounds and a private well community pump house which is included in your yearly HOA fee. The property is being sold in AS IS condition. Buyer is responsible for any and all certifications. This is a complete rehab!