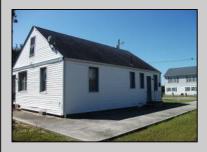

## COMMENTS

.\*\*\*\*Welcome to Morris Beach in Egg Harbor Township, located at the end of Jeffers Landing Rd. This bayside community offers a private beach, dock, fishing, crabbing, gazebo, open bay front grounds and a private well community pump house which is included in your yearly HOA fee. The property is being sold in AS IS condition. Buyer is responsible for any and all certifications. This is a complete rehab!