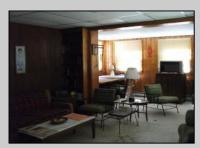

## COMMENTS

.\*\*\*\*Welcome to Morris Beach in Egg Harbor Township, located at the end of Jeffers Landing Rd. This bayside community offers a private beach, dock, fishing, crabbing, gazebo, open bay front grounds and a private well community pump house which is included in your yearly HOA fee. The property is being sold in AS IS condition. Buyer is responsible for any and all certifications. This is a complete rehab!