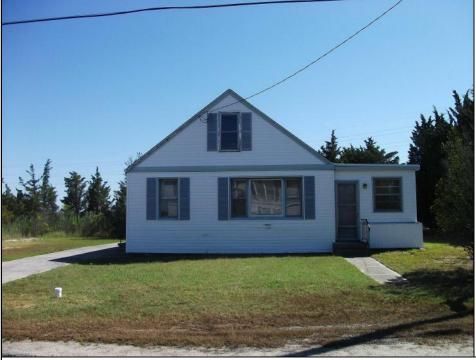

## COMMENTS

.\*\*\*\*Welcome to Morris Beach in Egg Harbor Township, located at the end of Jeffers Landing Rd. This bayside community offers a private beach, dock, fishing, crabbing, gazebo, open bay front grounds and a private well community pump house which is included in your yearly HOA fee. The property is being sold in AS IS condition. Buyer is responsible for any and all certifications. This is a complete rehab!