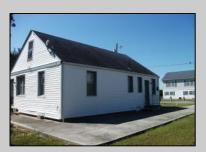

## **COMMENTS**

.\*\*\*\*Welcome to Morris Beach in Egg Harbor Township, located at the end of Jeffers Landing Rd. This bayside community offers a private beach, dock, fishing, crabbing, gazebo, open bay front grounds and a private well community pump house which is included in your yearly HOA fee. The property is being sold in AS IS condition. Buyer is responsible for any and all certifications. This is a complete rehab!