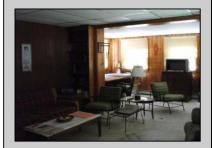

## **COMMENTS**

.\*\*\*\*Welcome to Morris Beach in Egg Harbor Township, located at the end of Jeffers Landing Rd. This bayside community offers a private beach, dock, fishing, crabbing, gazebo, open bay front grounds and a private well community pump house which is included in your yearly HOA fee. The property is being sold in AS IS condition. Buyer is responsible for any and all certifications. This is a complete rehab!