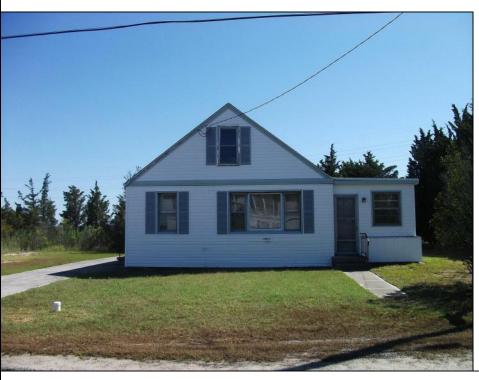

## **COMMENTS**

.\*\*\*\*Welcome to Morris Beach in Egg Harbor Township, located at the end of Jeffers Landing Rd. This bayside community offers a private beach, dock, fishing, crabbing, gazebo, open bay front grounds and a private well community pump house which is included in your yearly HOA fee. The property is being sold in AS IS condition. Buyer is responsible for any and all certifications. This is a complete rehab!