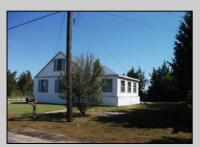

## **COMMENTS**

.\*\*\*\*Welcome to Morris Beach in Egg Harbor Township, located at the end of Jeffers Landing Rd. This bayside community offers a private beach, dock, fishing, crabbing, gazebo, open bay front grounds and a private well community pump house which is included in your yearly HOA fee. The property is being sold in AS IS condition. Buyer is responsible for any and all certifications. This is a complete rehab!

| PROPERTY DETAILS            |                               |                       |                         |
|-----------------------------|-------------------------------|-----------------------|-------------------------|
| Exterior<br>Vinyl           | OutsideFeatures<br>Needs Work | ParkingGarage<br>None | Basement<br>Crawl Space |
| Heating<br>Electric<br>None | HotWater<br>Electric          | Water<br>Private      | Sewer<br>Private        |