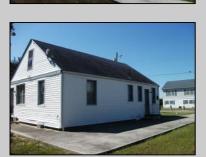

## COMMENTS

.\*\*\*\*Welcome to Morris Beach in Egg Harbor Township, located at the end of Jeffers Landing Rd. This bayside community offers a private beach, dock, fishing, crabbing, gazebo, open bay front grounds and a private well community pump house which is included in your yearly HOA fee. The property is being sold in AS IS condition. Buyer is responsible for any and all certifications. This is a complete rehab!