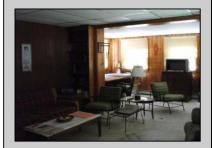

## **COMMENTS**

\*\*\*\* The status of the property is Active\*\*\*\*Welcome to Morris Beach in Egg Harbor Township, located at the end of Jeffers Landing Rd. This bayside community offers a private beach, dock, fishing, crabbing, gazebo, open bay front grounds and a private well community pump house which is included in your yearly HOA fee. The property is being sold in AS IS condition. Buyer is responsible for any and all certifications. This is a complete rehab!

| PROPERTY DETAILS            |                               |                       |                         |
|-----------------------------|-------------------------------|-----------------------|-------------------------|
| Exterior<br>Vinyl           | OutsideFeatures<br>Needs Work | ParkingGarage<br>None | Basement<br>Crawl Space |
| Heating<br>Electric<br>None | HotWater<br>Electric          | Water<br>Private      | Sewer<br>Private        |