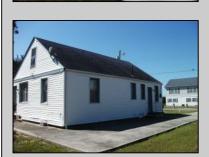

## **COMMENTS**

\*\*\*\* The status of the property is Active\*\*\*\*Welcome to Morris Beach in Egg Harbor Township, located at the end of Jeffers Landing Rd. This bayside community offers a private beach, dock, fishing, crabbing, gazebo, open bay front grounds and a private well community pump house which is included in your yearly HOA fee. The property is being sold in AS IS condition. Buyer is responsible for any and all certifications. This is a complete rehab!

| PROPERTY DETAILS            |                               |                       |                         |
|-----------------------------|-------------------------------|-----------------------|-------------------------|
| Exterior<br>Vinyl           | OutsideFeatures<br>Needs Work | ParkingGarage<br>None | Basement<br>Crawl Space |
| Heating<br>Electric<br>None | HotWater<br>Electric          | Water<br>Private      | Sewer<br>Private        |