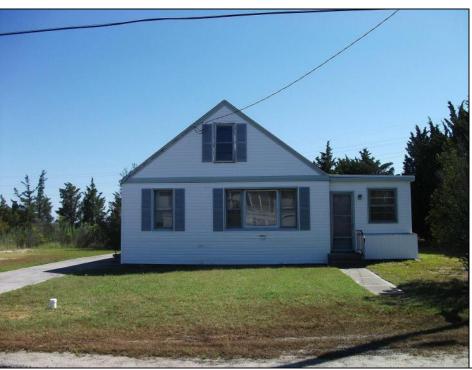

## COMMENTS

\*\*\*\* The status of the property is Active\*\*\*\*Welcome to Morris Beach in Egg Harbor Township, located at the end of Jeffers Landing Rd. This bayside community offers a private beach, dock, fishing, crabbing, gazebo, open bay front grounds and a private well community pump house which is included in your yearly HOA fee. The property is being sold in AS IS condition. Buyer is responsible for any and all certifications. This is a complete rehab!