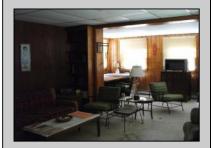

## COMMENTS

\*\*\*\* Owners are calling for Highest and Best by Monday the 22nd at 5:00 pm \*\*\*\*\*Welcome to Morris Beach in Egg Harbor Township, located at the end of Jeffers Landing Rd. This bayside community offers a private beach, dock, fishing, crabbing, gazebo, open bay front grounds and a private well community pump house which is included in your yearly HOA fee. The property is being sold in AS IS condition. Buyer is responsible for any and all certifications. This is a complete rehab!