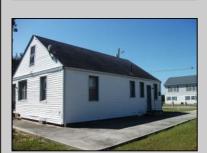

## COMMENTS

\*\*\*\* Owners are calling for Highest and Best by Monday the 22nd at 5:00 pm \*\*\*\*\*Welcome to Morris Beach in Egg Harbor Township, located at the end of Jeffers Landing Rd. This bayside community offers a private beach, dock, fishing, crabbing, gazebo, open bay front grounds and a private well community pump house which is included in your yearly HOA fee. The property is being sold in AS IS condition. Buyer is responsible for any and all certifications. This is a complete rehab!