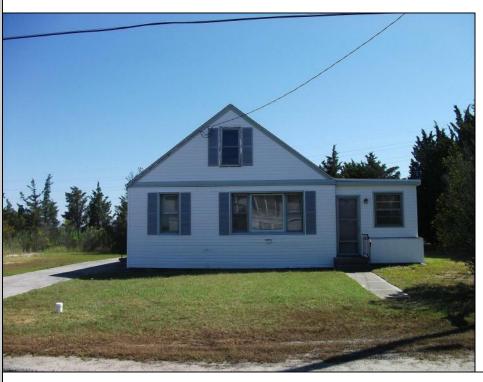

## **COMMENTS**

\*\*\*\*\*Welcome to Morris Beach in Egg Harbor Township, located at the end of Jeffers Landing Rd. This bayside community offers a private beach, dock, fishing, crabbing, gazebo, open bay front grounds and a private well community pump house which is included in your yearly HOA fee. The property is being sold in AS IS condition. Buyer is responsible for any and all certifications. This is a complete rehab!

| PROPERTY DETAILS            |                               |                       |                         |
|-----------------------------|-------------------------------|-----------------------|-------------------------|
| Exterior<br>Vinyl           | OutsideFeatures<br>Needs Work | ParkingGarage<br>None | Basement<br>Crawl Space |
| Heating<br>Electric<br>None | HotWater<br>Electric          | Water<br>Private      | Sewer<br>Private        |