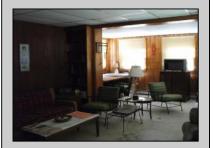

## **COMMENTS**

\*\*\*\*\*Welcome to Morris Beach in Egg Harbor Township, located at the end of Jeffers Landing Rd. This bayside community offers a private beach, dock, fishing, crabbing, gazebo, open bay front grounds and a private well community pump house which is included in your yearly HOA fee. The property is being sold in AS IS condition. Buyer is responsible for any and all certifications. This is a complete rehab!

| PROPERTY DETAILS            |                               |                       |                         |
|-----------------------------|-------------------------------|-----------------------|-------------------------|
| Exterior<br>Vinyl           | OutsideFeatures<br>Needs Work | ParkingGarage<br>None | Basement<br>Crawl Space |
| Heating<br>Electric<br>None | HotWater<br>Electric          | Water<br>Private      | Sewer<br>Private        |