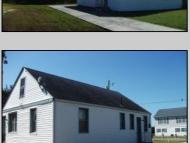

## **COMMENTS**

\*\*\*\*\*Welcome to Morris Beach in Egg Harbor Township, located at the end of Jeffers Landing Rd. This bayside community offers a private beach, dock, fishing, crabbing, gazebo, open bay front grounds and a private well community pump house which is included in your yearly HOA fee. The property is being sold in AS IS condition. Buyer is responsible for any and all certifications. This is a complete rehab!

| PROPERTY DETAILS            |                               |                       |                         |
|-----------------------------|-------------------------------|-----------------------|-------------------------|
| Exterior<br>Vinyl           | OutsideFeatures<br>Needs Work | ParkingGarage<br>None | Basement<br>Crawl Space |
| Heating<br>Electric<br>None | HotWater<br>Electric          | Water<br>Private      | Sewer<br>Private        |