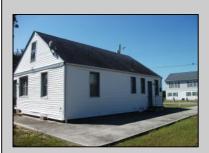

## **COMMENTS**

.\*\*\*\*Welcome to Morris Beach in Egg Harbor Township, located at the end of Jeffers Landing Rd. This bayside community offers a private beach, dock, fishing, crabbing, gazebo, open bay front grounds and a private well community pump house which is included in your yearly HOA fee. The property is being sold in AS IS condition. Buyer is responsible for any and all certifications. This is a complete rehab!