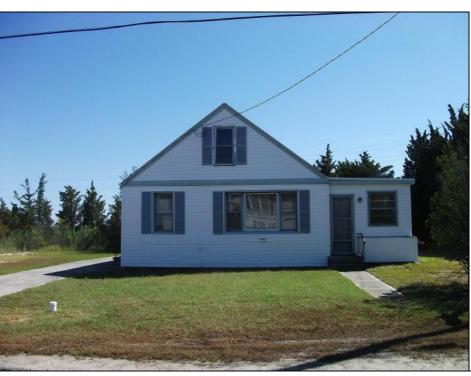

## **COMMENTS**

.\*\*\*\*Welcome to Morris Beach in Egg Harbor Township, located at the end of Jeffers Landing Rd. This bayside community offers a private beach, dock, fishing, crabbing, gazebo, open bay front grounds and a private well community pump house which is included in your yearly HOA fee. The property is being sold in AS IS condition. Buyer is responsible for any and all certifications. This is a complete rehab!

| PROPERTY DETAILS            |                               |                       |                         |
|-----------------------------|-------------------------------|-----------------------|-------------------------|
| Exterior<br>Vinyl           | OutsideFeatures<br>Needs Work | ParkingGarage<br>None | Basement<br>Crawl Space |
| Heating<br>Electric<br>None | HotWater<br>Electric          | Water<br>Private      | Sewer<br>Private        |