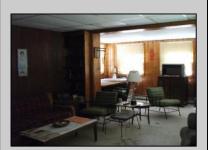

## **COMMENTS**

.\*\*\*\*Welcome to Morris Beach in Egg Harbor Township, located at the end of Jeffers Landing Rd. This bayside community offers a private beach, dock, fishing, crabbing, gazebo, open bay front grounds and a private well community pump house which is included in your yearly HOA fee. The property is being sold in AS IS condition. Buyer is responsible for any and all certifications. This is a complete rehab!

| PROPERTY DETAILS            |                               |                       |                         |
|-----------------------------|-------------------------------|-----------------------|-------------------------|
| Exterior<br>Vinyl           | OutsideFeatures<br>Needs Work | ParkingGarage<br>None | Basement<br>Crawl Space |
| Heating<br>Electric<br>None | HotWater<br>Electric          | Water<br>Private      | Sewer<br>Private        |