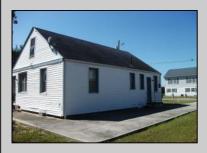

## COMMENTS

\*\*\*\* Owners are calling for Highest and Best by Monday the 22nd at 5:00 pm \*\*\*\*\*Welcome to Morris Beach in Egg Harbor Township, located at the end of Jeffers Landing Rd. This bayside community offers a private beach, dock, fishing, crabbing, gazebo, open bay front grounds and a private well community pump house which is included in your yearly HOA fee. The property is being sold in AS IS condition. Buyer is responsible for any and all certifications. This is a complete rehab! PROPERTY DETAILS