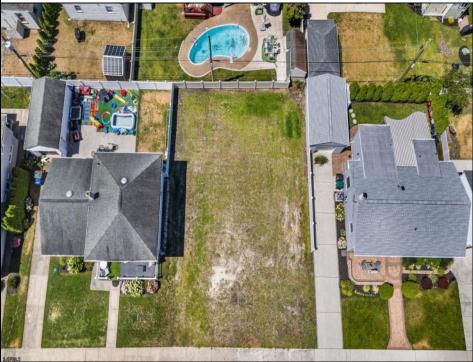

## COMMENTS

BUILD YOUR DREAM HOME!!! THIS EXTRA LARGE VACANT LOT OFFERS ENDLESS POSSIBILITIES! You can build a 3,000+ sqft home with an attached garage, large in-ground pool, rear yard covered veranda, elevator and huge decks! THIS IS ONE OF THOSE HARD-TO-FIND lots where you can finally build exactly what you want! Ideally situated in a great spot in Margate! Close to Bocca, Starbuck's, Casel's, Prime, Knit Wit, Dino's, Wok Works, Robert's, Hot Bagel's and so much more... EVERYTHING IS JUST A SHORT WALK AWAY! Don't hesitate on this one, call now for details and to discuss what you could do here! **PROPERTY DETAILS** 