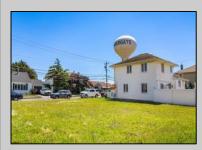

## COMMENTS

BUILD YOUR DREAM HOME!!! THIS EXTRA LARGE VACANT LOT OFFERS ENDLESS POSSIBILITIES! You can build a 3,000+ sqft home with an attached garage, large in-ground pool, rear yard covered veranda, elevator and huge decks! THIS IS ONE OF THOSE HARD-TO-FIND lots where you can finally build exactly what you want! Ideally situated in a great spot in Margate! Close to Bocca, Starbuck's, Casel's, Prime, Knit Wit, Dino's, Wok Works, Robert's, Hot Bagel's and so much more... EVERYTHING IS JUST A SHORT WALK AWAY! Don't hesitate on this one, call now for details and to discuss what you could do here! **PROPERTY DETAILS** 