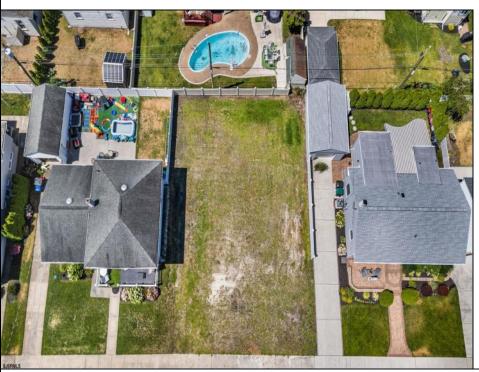

## **COMMENTS**

BUILD YOUR DREAM HOME!!! THIS EXTRA LARGE VACANT LOT OFFERS ENDLESS POSSIBILITIES! You can build a 3,000+ sqft home with an attached garage, large in-ground pool, rear yard covered veranda, elevator and huge decks! THIS IS ONE OF THOSE HARD-TO-FIND lots where you can finally build exactly what you want! Ideally situated in a great spot in Margate! Close to Bocca, Starbuck\'s, Casel\'s, Prime, Knit Wit, Dino\'s, Wok Works, Robert\'s, Hot Bagel\'s and so much more... EVERYTHING IS JUST A SHORT WALK AWAY! Don\'t hesitate on this one, call now for details and to discuss what you could do here!