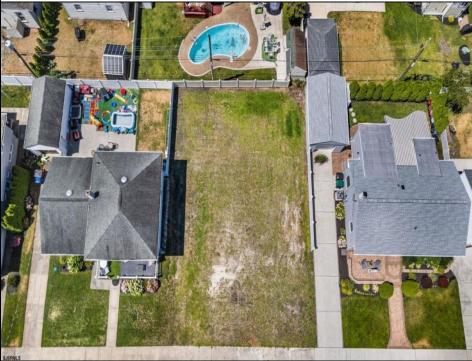

## COMMENTS

BUILD YOUR DREAM HOME!!! THIS EXTRA LARGE VACANT LOT OFFERS ENDLESS POSSIBILITIES! You can build a 3,000+ sqft home with an attached garage, large in-ground pool, rear yard covered veranda, elevator and huge decks! THIS IS ONE OF THOSE HARD-TO-FIND lots where you can finally build exactly what you want! Ideally situated in a great spot in Margate! Close to Bocca, Starbuck\'s, Casel\'s, Prime, Knit Wit, Dino\'s, Wok Works, Robert\'s, Hot Bagel\'s and so much more... EVERYTHING IS JUST A SHORT WALK AWAY! Don\'t hesitate on this one, call now for details and to discuss what you could do here! **PROPERTY DETAILS** 