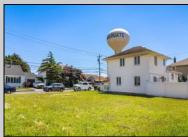

## COMMENTS

BUILD YOUR DREAM HOME!!! THIS EXTRA LARGE VACANT LOT OFFERS ENDLESS POSSIBILITIES! You can build a 3,000+ sqft home with an attached garage, large in-ground pool, rear yard covered veranda, elevator and huge decks! THIS IS ONE OF THOSE HARD-TO-FIND lots where you can finally build exactly what you want! Ideally situated in a great spot in Margate! Close to Bocca, Starbuck\'s, Casel\'s, Prime, Knit Wit, Dino\'s, Wok Works, Robert\'s, Hot Bagel\'s and so much more... EVERYTHING IS JUST A SHORT WALK AWAY! Don\'t hesitate on this one, call now for details and to discuss what you could do here! **PROPERTY DETAILS** 