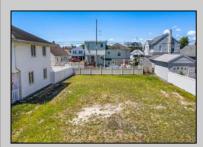

## COMMENTS

BUILD YOUR DREAM HOME!!! THIS EXTRA LARGE VACANT LOT OFFERS ENDLESS POSSIBILITIES! You can build a 3,000+ sqft home with an attached garage, large in-ground pool, rear yard covered veranda, elevator and huge decks! THIS IS ONE OF THOSE HARD-TO-FIND lots where you can finally build exactly what you want! Ideally situated in a great spot in Margate! Close to Bocca, Starbuck\'s, Casel\'s, Prime, Knit Wit, Dino\'s, Wok Works, Robert\'s, Hot Bagel\'s and so much more... EVERYTHING IS JUST A SHORT WALK AWAY! Don\'t hesitate on this one, call now for details and to discuss what you could do here! **PROPERTY DETAILS** 