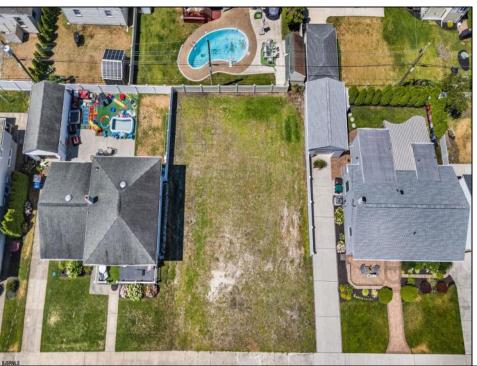

## **COMMENTS**

BUILD YOUR DREAM HOME!!! THIS EXTRA LARGE VACANT LOT OFFERS ENDLESS POSSIBILITIES! You can build a 3,000+ sqft home with an attached garage, large in-ground pool, rear yard covered veranda, elevator and huge decks! THIS IS ONE OF THOSE HARD-TO-FIND lots where you can finally build exactly what you want! Ideally situated in a great spot in Margate! Close to Bocca, Starbuck\'s, Casel\'s, Prime, Knit Wit, Dino\'s, Wok Works, Robert\'s, Hot Bagel\'s and so much more... EVERYTHING IS JUST A SHORT WALK AWAY! Don\'t hesitate on this one, call now for details and to discuss what you could do here!