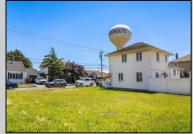

## **COMMENTS**

BUILD YOUR DREAM HOME!!! THIS EXTRA LARGE VACANT LOT OFFERS ENDLESS POSSIBILITIES! You can build a 3,000+ sqft home with an attached garage, large in-ground pool, rear yard covered veranda, elevator and huge decks! THIS IS ONE OF THOSE HARD-TO-FIND lots where you can finally build exactly what you want! Ideally situated in a great spot in Margate! Close to Bocca, Starbuck\'s, Casel\'s, Prime, Knit Wit, Dino\'s, Wok Works, Robert\'s, Hot Bagel\'s and so much more... EVERYTHING IS JUST A SHORT WALK AWAY! Don\'t hesitate on this one, call now for details and to discuss what you could do here!