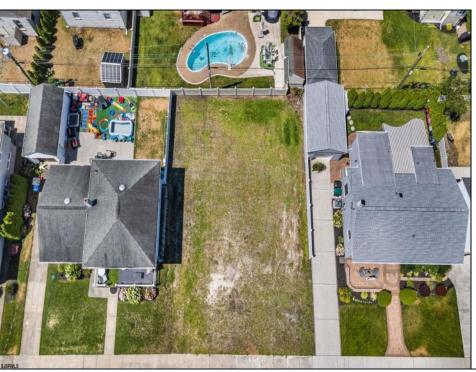

## **COMMENTS**

BUILD YOUR DREAM HOME!!! THIS EXTRA LARGE VACANT LOT OFFERS ENDLESS POSSIBILITIES! You can build a 3,000+ sqft home with an attached garage, large in-ground pool, rear yard covered veranda, elevator and huge decks! THIS IS ONE OF THOSE HARD-TO-FIND lots where you can finally build exactly what you want! Ideally situated in a great spot in Margate! Close to Bocca, Starbuck\'s, Casel\'s, Prime, Knit Wit, Dino\'s, Wok Works, Robert\'s, Hot Bagel\'s and so much more... EVERYTHING IS JUST A SHORT WALK AWAY! Don\'t hesitate on this one, call now for details and to discuss what you could do here!