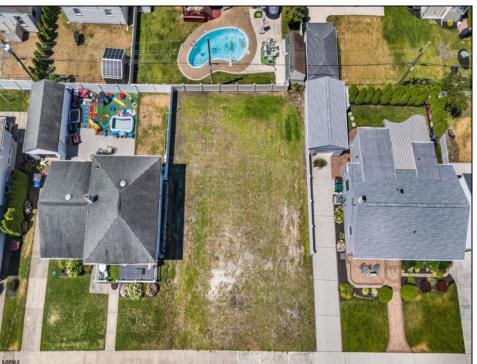

## **COMMENTS**

BUILD YOUR DREAM HOME!!! THIS EXTRA LARGE VACANT LOT OFFERS ENDLESS POSSIBILITIES! You can build a 3,000+ sqft home with an attached garage, large in-ground pool, rear yard covered veranda, elevator and huge decks! THIS IS ONE OF THOSE HARD-TO-FIND lots where you can finally build exactly what you want! Ideally situated in a great spot in Margate! Close to Bocca, Starbuck\'s, Casel\'s, Prime, Knit Wit, Dino\'s, Wok Works, Robert\'s, Hot Bagel\'s and so much more... EVERYTHING IS JUST A SHORT WALK AWAY! Don\'t hesitate on this one, call now for details and to discuss what you could do here!