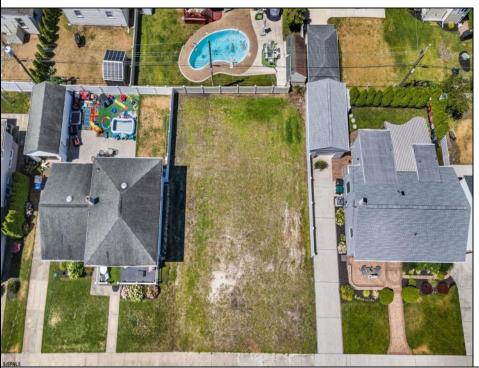

## **COMMENTS**

BUILD YOUR DREAM HOME!!! THIS EXTRA LARGE VACANT LOT OFFERS ENDLESS POSSIBILITIES! You can build a 3,000+ sqft home with an attached garage, large in-ground pool, rear yard covered veranda, elevator and huge decks! THIS IS ONE OF THOSE HARD-TO-FIND lots where you can finally build exactly what you want! Ideally situated in a great spot in Margate! Close to Bocca, Starbuck\'s, Casel\'s, Prime, Knit Wit, Dino\'s, Wok Works, Robert\'s, Hot Bagel\'s and so much more... EVERYTHING IS JUST A SHORT WALK AWAY! Don\'t hesitate on this one, call now for details and to discuss what you could do here!