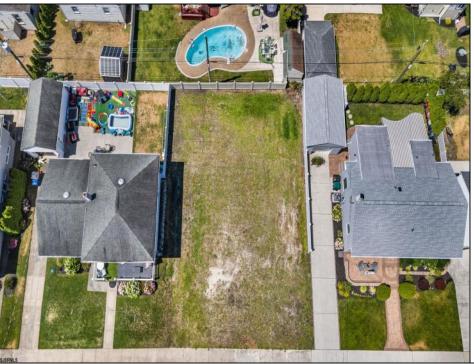

## **COMMENTS**

BUILD YOUR DREAM HOME!!! THIS EXTRA LARGE VACANT LOT OFFERS ENDLESS POSSIBILITIES! You can build a 3,000+ sqft home with an attached garage, large in-ground pool, rear yard covered veranda, elevator and huge decks! THIS IS ONE OF THOSE HARD-TO-FIND lots where you can finally build exactly what you want! Ideally situated in a great spot in Margate! Close to Bocca, Starbuck\'s, Casel\'s, Prime, Knit Wit, Dino\'s, Wok Works, Robert\'s, Hot Bagel\'s and so much more... EVERYTHING IS JUST A SHORT WALK AWAY! Don\'t hesitate on this one, call now for details and to discuss what you could do here!