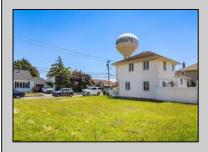

## **COMMENTS**

BUILD YOUR DREAM HOME!!! THIS EXTRA LARGE VACANT LOT OFFERS ENDLESS POSSIBILITIES! You can build a 3,000+ sqft home with an attached garage, large in-ground pool, rear yard covered veranda, elevator and huge decks! THIS IS ONE OF THOSE HARD-TO-FIND lots where you can finally build exactly what you want! Ideally situated in a great spot in Margate! Close to Bocca, Starbuck\'s, Casel\'s, Prime, Knit Wit, Dino\'s, Wok Works, Robert\'s, Hot Bagel\'s and so much more... EVERYTHING IS JUST A SHORT WALK AWAY! Don\'t hesitate on this one, call now for details and to discuss what you could do here!