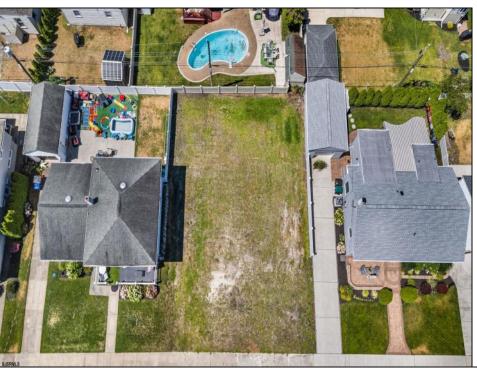

## **COMMENTS**

BUILD YOUR DREAM HOME!!! THIS EXTRA LARGE VACANT LOT OFFERS ENDLESS POSSIBILITIES! You can build a 3,000+ sqft home with an attached garage, large in-ground pool, rear yard covered veranda, elevator and huge decks! THIS IS ONE OF THOSE HARD-TO-FIND lots where you can finally build exactly what you want! Ideally situated in a great spot in Margate! Close to Bocca, Starbuck\'s, Casel\'s, Prime, Knit Wit, Dino\'s, Wok Works, Robert\'s, Hot Bagel\'s and so much more... EVERYTHING IS JUST A SHORT WALK AWAY! Don\'t hesitate on this one, call now for details and to discuss what you could do here!