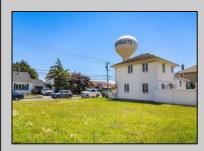

## COMMENTS

BUILD YOUR DREAM HOME!!! THIS EXTRA LARGE VACANT LOT OFFERS ENDLESS POSSIBILITIES! You can build a 3,000+ sqft home with an attached garage, large in-ground pool, rear yard covered veranda, elevator and huge decks! THIS IS ONE OF THOSE HARD-TO-FIND lots where you can finally build exactly what you want! Ideally situated in a great spot in Margate! Close to Bocca, Starbuck's, Casel's, Prime, Knit Wit, Dino's, Wok Works, Robert's, Hot Bagel's and so much more... EVERYTHING IS JUST A SHORT WALK AWAY! Don't hesitate on this one, call now for details and to discuss what you could do here! **PROPERTY DETAILS** 