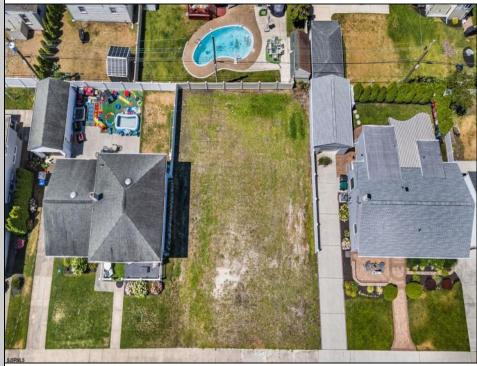

## COMMENTS

BUILD YOUR DREAM HOME!!! THIS EXTRA LARGE VACANT LOT OFFERS ENDLESS POSSIBILITIES! You can build a 3,000+ sqft home with an attached garage, large in-ground pool, rear yard covered veranda, elevator and huge decks! THIS IS ONE OF THOSE HARD-TO-FIND lots where you can finally build exactly what you want! Ideally situated in a great spot in Margate! Close to Bocca, Starbuck's, Casel's, Prime, Knit Wit, Dino's, Wok Works, Robert's, Hot Bagel's and so much more... EVERYTHING IS JUST A SHORT WALK AWAY! Don't hesitate on this one, call now for details and to discuss what you could do here! **PROPERTY DETAILS** 