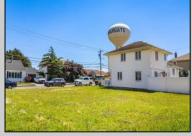

## **COMMENTS**

BUILD YOUR DREAM HOME!!! THIS EXTRA LARGE VACANT LOT OFFERS ENDLESS POSSIBILITIES! You can build a 3,000+ sqft home with an attached garage, large in-ground pool, rear yard covered veranda, elevator and huge decks! THIS IS ONE OF THOSE HARD-TO-FIND lots where you can finally build exactly what you want! Ideally situated in a great spot in Margate! Close to Bocca, Starbuck\'s, Casel\'s, Prime, Knit Wit, Dino\'s, Wok Works, Robert\'s, Hot Bagel\'s and so much more... EVERYTHING IS JUST A SHORT WALK AWAY! Don\'t hesitate on this one, call now for details and to discuss what you could do here!