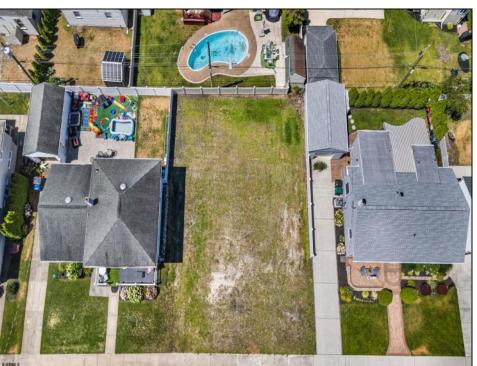

## **COMMENTS**

BUILD YOUR DREAM HOME!!! THIS EXTRA LARGE VACANT LOT OFFERS ENDLESS POSSIBILITIES! You can build a 3,000+ sqft home with an attached garage, large in-ground pool, rear yard covered veranda, elevator and huge decks! THIS IS ONE OF THOSE HARD-TO-FIND lots where you can finally build exactly what you want! Ideally situated in a great spot in Margate! Close to Bocca, Starbuck\'s, Casel\'s, Prime, Knit Wit, Dino\'s, Wok Works, Robert\'s, Hot Bagel\'s and so much more... EVERYTHING IS JUST A SHORT WALK AWAY! Don\'t hesitate on this one, call now for details and to discuss what you could do here!