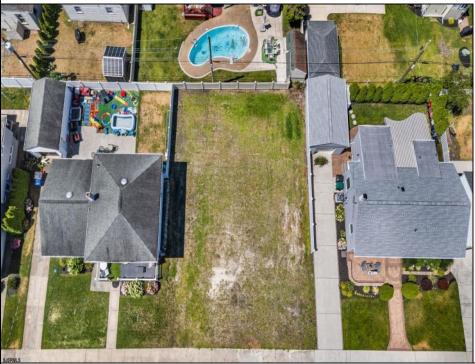

## COMMENTS

BUILD YOUR DREAM HOME!!! THIS EXTRA LARGE VACANT LOT OFFERS ENDLESS POSSIBILITIES! You can build a 3,000+ sqft home with an attached garage, large in-ground pool, rear yard covered veranda, elevator and huge decks! THIS IS ONE OF THOSE HARD-TO-FIND lots where you can finally build exactly what you want! Ideally situated in a great spot in Margate! Close to Bocca, Starbuck's, Casel's, Prime, Knit Wit, Dino's, Wok Works, Robert's, Hot Bagel's and so much more... EVERYTHING IS JUST A SHORT WALK AWAY! Don't hesitate on this one, call now for details and to discuss what you could do here! **PROPERTY DETAILS** 