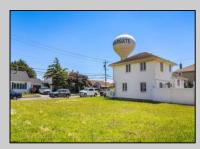

## COMMENTS

BUILD YOUR DREAM HOME!!! THIS EXTRA LARGE VACANT LOT OFFERS ENDLESS POSSIBILITIES! You can build a 3,000+ sqft home with an attached garage, large in-ground pool, rear yard covered veranda, elevator and huge decks! THIS IS ONE OF THOSE HARD-TO-FIND lots where you can finally build exactly what you want! Ideally situated in a great spot in Margate! Close to Bocca, Starbuck's, Casel's, Prime, Knit Wit, Dino's, Wok Works, Robert's, Hot Bagel's and so much more... EVERYTHING IS JUST A SHORT WALK AWAY! Don't hesitate on this one, call now for details and to discuss what you could do here! **PROPERTY DETAILS** 