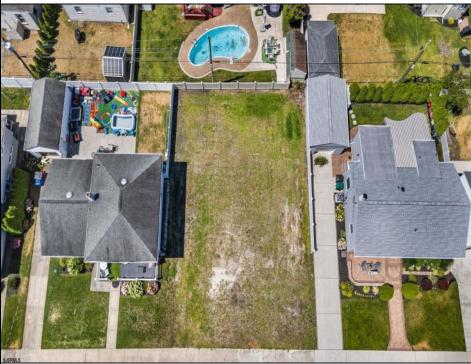

## COMMENTS

BUILD YOUR DREAM HOME!!! THIS EXTRA LARGE VACANT LOT OFFERS ENDLESS POSSIBILITIES! You can build a 3,000+ sqft home with an attached garage, large in-ground pool, rear yard covered veranda, elevator and huge decks! THIS IS ONE OF THOSE HARD-TO-FIND lots where you can finally build exactly what you want! Ideally situated in a great spot in Margate! Close to Bocca, Starbuck's, Casel's, Prime, Knit Wit, Dino's, Wok Works, Robert's, Hot Bagel's and so much more... EVERYTHING IS JUST A SHORT WALK AWAY! Don't hesitate on this one, call now for details and to discuss what you could do here! **PROPERTY DETAILS**