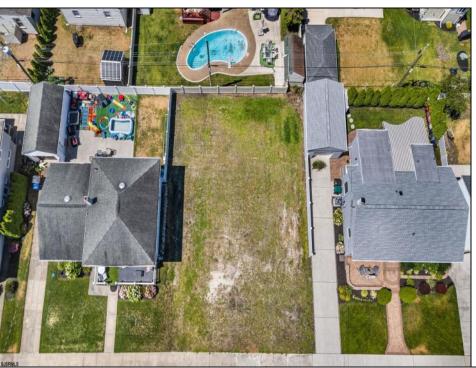

## **COMMENTS**

BUILD YOUR DREAM HOME!!! THIS EXTRA LARGE VACANT LOT OFFERS ENDLESS POSSIBILITIES! You can build a 3,000+ sqft home with an attached garage, large in-ground pool, rear yard covered veranda, elevator and huge decks! THIS IS ONE OF THOSE HARD-TO-FIND lots where you can finally build exactly what you want! Ideally situated in a great spot in Margate! Close to Bocca, Starbuck\'s, Casel\'s, Prime, Knit Wit, Dino\'s, Wok Works, Robert\'s, Hot Bagel\'s and so much more... EVERYTHING IS JUST A SHORT WALK AWAY! Don\'t hesitate on this one, call now for details and to discuss what you could do here!