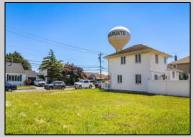

## **COMMENTS**

BUILD YOUR DREAM HOME!!! THIS EXTRA LARGE VACANT LOT OFFERS ENDLESS POSSIBILITIES! You can build a 3,000+ sqft home with an attached garage, large in-ground pool, rear yard covered veranda, elevator and huge decks! THIS IS ONE OF THOSE HARD-TO-FIND lots where you can finally build exactly what you want! Ideally situated in a great spot in Margate! Close to Bocca, Starbuck\'s, Casel\'s, Prime, Knit Wit, Dino\'s, Wok Works, Robert\'s, Hot Bagel\'s and so much more... EVERYTHING IS JUST A SHORT WALK AWAY! Don\'t hesitate on this one, call now for details and to discuss what you could do here!