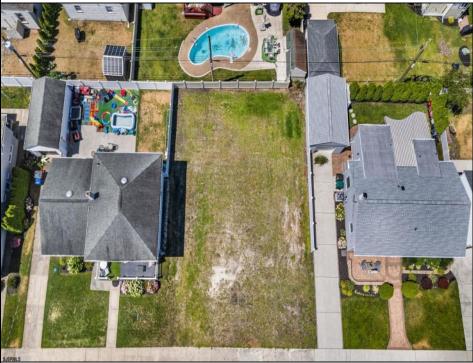

## COMMENTS

BUILD YOUR DREAM HOME!!! THIS EXTRA LARGE VACANT LOT OFFERS ENDLESS POSSIBILITIES! You can build a 3,000+ sqft home with an attached garage, large in-ground pool, rear yard covered veranda, elevator and huge decks! THIS IS ONE OF THOSE HARD-TO-FIND lots where you can finally build exactly what you want! Ideally situated in a great spot in Margate! Close to Bocca, Starbuck's, Casel's, Prime, Knit Wit, Dino's, Wok Works, Robert's, Hot Bagel's and so much more... EVERYTHING IS JUST A SHORT WALK AWAY! Don't hesitate on this one, call now for details and to discuss what you could do here! **PROPERTY DETAILS** 