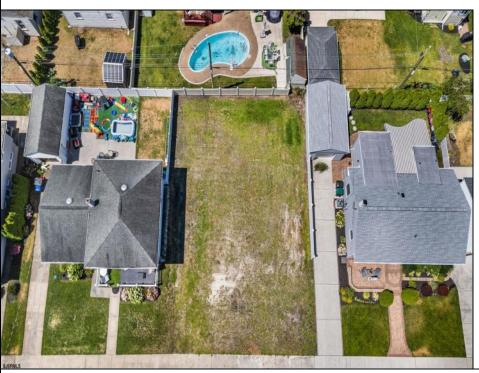

## **COMMENTS**

BUILD YOUR DREAM HOME!!! THIS EXTRA LARGE VACANT LOT OFFERS ENDLESS POSSIBILITIES! You can build a 3,000+ sqft home with an attached garage, large in-ground pool, rear yard covered veranda, elevator and huge decks! THIS IS ONE OF THOSE HARD-TO-FIND lots where you can finally build exactly what you want! Ideally situated in a great spot in Margate! Close to Bocca, Starbuck\'s, Casel\'s, Prime, Knit Wit, Dino\'s, Wok Works, Robert\'s, Hot Bagel\'s and so much more... EVERYTHING IS JUST A SHORT WALK AWAY! Don\'t hesitate on this one, call now for details and to discuss what you could do here!

## PROPERTY DETAILS

Ask for Dori Adams Berger Realty Inc 3160 Asbury Avenue, Ocean City Call: 609-399-0076

Email to: doa@bergerrealty.com