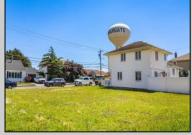

## **COMMENTS**

BUILD YOUR DREAM HOME!!! THIS EXTRA LARGE VACANT LOT OFFERS ENDLESS POSSIBILITIES! You can build a 3,000+ sqft home with an attached garage, large in-ground pool, rear yard covered veranda, elevator and huge decks! THIS IS ONE OF THOSE HARD-TO-FIND lots where you can finally build exactly what you want! Ideally situated in a great spot in Margate! Close to Bocca, Starbuck\'s, Casel\'s, Prime, Knit Wit, Dino\'s, Wok Works, Robert\'s, Hot Bagel\'s and so much more... EVERYTHING IS JUST A SHORT WALK AWAY! Don\'t hesitate on this one, call now for details and to discuss what you could do here!