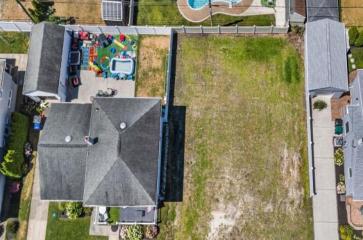

## **COMMENTS**

BUILD YOUR DREAM HOME!!! THIS EXTRA LARGE VACANT LOT OFFERS ENDLESS POSSIBILITIES! You can build a 3,000+ sqft home with an attached garage, large in-ground pool, rear yard covered veranda, elevator and huge decks! THIS IS ONE OF THOSE HARD-TO-FIND lots where you can finally build exactly what you want! Ideally situated in a great spot in Margate! Close to Bocca, Starbuck\'s, Case\'s, Prime, Knit Wit, Dino\'s, Wok Works, Robert\'s, Hot Bagel\'s and so much more... EVERYTHING IS JUST A SHORT WALK AWAY! Don\'t hesitate on this one, call now for details and to discuss what you could do here!