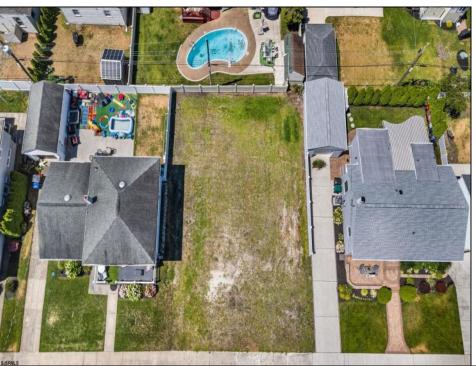

## **COMMENTS**

BUILD YOUR DREAM HOME!!! THIS EXTRA LARGE VACANT LOT OFFERS ENDLESS POSSIBILITIES! You can build a 3,000+ sqft home with an attached garage, large in-ground pool, rear yard covered veranda, elevator and huge decks! THIS IS ONE OF THOSE HARD-TO-FIND lots where you can finally build exactly what you want! Ideally situated in a great spot in Margate! Close to Bocca, Starbuck\'s, Casel\'s, Prime, Knit Wit, Dino\'s, Wok Works, Robert\'s, Hot Bagel\'s and so much more... EVERYTHING IS JUST A SHORT WALK AWAY! Don\'t hesitate on this one, call now for details and to discuss what you could do here!