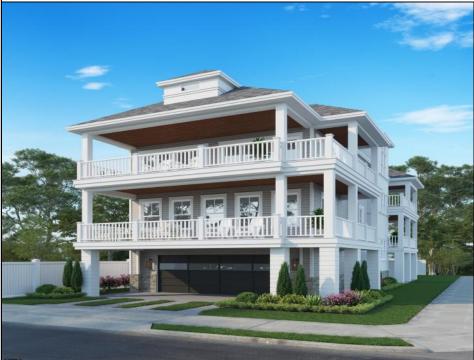

## COMMENTS

RARE FIND! NEW CONSTRUCTION SITUATED ON A 40\' X 98.59\' CORNER LOT! Hard to find a 6 bedroom house on such a large lot with room for your entire family! This one-of-a-kind showstopper will feature high ceilings, hardwood flooring throughout, porcelain tile, stunning finishes, and a 4 STOP ELEVATOR. The home will boast a chef\'s kitchen with Sub zero French door refrigerator and Wolf Stainless Steel oven/range. The large open floor plan on the first level includes a spacious living room, perfect for all your hosting needs! The property also includes a two car garage and a HEATED GUNITE POOL WITH MESH COVER! Just minutes away from stores and restaurants, you can easily ride your bike anywhere. Don't wait! Call today to customize your brand-new beach home!