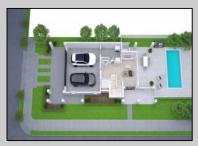

## COMMENTS

RARE FIND! NEW CONSTRUCTION SITUATED ON A 40\' X 98.59\' CORNER LOT! Hard to find a 6 bedroom house on such a large lot with room for your entire family! This one-of-a-kind showstopper will feature high ceilings, hardwood flooring throughout, porcelain tile, stunning finishes, and a 4 STOP ELEVATOR. The home will boast a chef\'s kitchen with Sub zero French door refrigerator and Wolf Stainless Steel oven/range. The large open floor plan on the first level includes a spacious living room, perfect for all your hosting needs! The property also includes a two car garage and a HEATED GUNITE POOL WITH MESH COVER! Just minutes away from stores and restaurants, you can easily ride your bike anywhere. Don't wait! Call today to customize your brand-new beach home!

|                 | PROPERTY DETAILS |              |
|-----------------|------------------|--------------|
| OutsideFeatures | ParkingGarage    | OtherRoom    |
| Curbs           | Attached Garage  | Dining Roor  |
| Deck            |                  | Eat In Kitch |
| Fenced Yard     |                  | Great Roon   |
| Outside Shower  |                  | Laundry/Uti  |
| Patio           |                  | Pantry       |
| Pool-In Ground  |                  |              |
| Porch           |                  |              |
| Sidewalks       |                  |              |