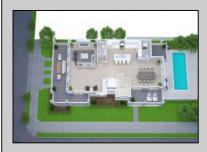

## COMMENTS

RARE FIND! NEW CONSTRUCTION SITUATED ON A 40\' X 98.59\' CORNER LOT! Hard to find a 6 bedroom house on such a large lot with room for your entire family! This one-of-a-kind showstopper will feature high ceilings, hardwood flooring throughout, porcelain tile, stunning finishes, and a 4 STOP ELEVATOR. The home will boast a chef\'s kitchen with Sub zero French door refrigerator and Wolf Stainless Steel oven/range. The large open floor plan on the first level includes a spacious living room, perfect for all your hosting needs! The property also includes a two car garage and a HEATED GUNITE POOL WITH MESH COVER! Just minutes away from stores and restaurants, you can easily ride your bike anywhere. Don't wait! Call today to customize your brand-new beach home!

|                 | PROPERTY DETAILS |              |
|-----------------|------------------|--------------|
| OutsideFeatures | ParkingGarage    | OtherRoom    |
| Curbs           | Attached Garage  | Dining Roor  |
| Deck            |                  | Eat In Kitch |
| Fenced Yard     |                  | Great Roon   |
| Outside Shower  |                  | Laundry/Uti  |
| Patio           |                  | Pantry       |
| Pool-In Ground  |                  |              |
| Porch           |                  |              |
| Sidewalks       |                  |              |