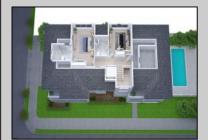

## COMMENTS

RARE FIND! NEW CONSTRUCTION SITUATED ON A 40\' X 98.59\' CORNER LOT! Hard to find a 6 bedroom house on such a large lot with room for your entire family! This one-of-a-kind showstopper will feature high ceilings, hardwood flooring throughout, porcelain tile, stunning finishes, and a 4 STOP ELEVATOR. The home will boast a chef\'s kitchen with Sub zero French door refrigerator and Wolf Stainless Steel oven/range. The large open floor plan on the first level includes a spacious living room, perfect for all your hosting needs! The property also includes a two car garage and a HEATED GUNITE POOL WITH MESH COVER! Just minutes away from stores and restaurants, you can easily ride your bike anywhere. Don't wait! Call today to customize your brand-new beach home!