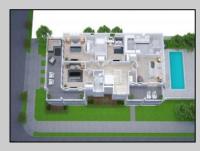

## COMMENTS

RARE FIND! NEW CONSTRUCTION SITUATED ON A 40\' X 98.59\' CORNER LOT! Hard to find a 6 bedroom house on such a large lot with room for your entire family! This one-of-a-kind showstopper will feature high ceilings, hardwood flooring throughout, porcelain tile, stunning finishes, and a 4 STOP ELEVATOR. The home will boast a chef\'s kitchen with Sub zero French door refrigerator and Wolf Stainless Steel oven/range. The large open floor plan on the first level includes a spacious living room, perfect for all your hosting needs! The property also includes a two car garage and a HEATED GUNITE POOL WITH MESH COVER! Just minutes away from stores and restaurants, you can easily ride your bike anywhere. Don't wait! Call today to customize your brand-new beach home!

|                 | PROPERTY DETAILS |              |
|-----------------|------------------|--------------|
| OutsideFeatures | ParkingGarage    | OtherRoom    |
| Curbs           | Attached Garage  | Dining Roor  |
| Deck            |                  | Eat In Kitch |
| Fenced Yard     |                  | Great Roon   |
| Outside Shower  |                  | Laundry/Uti  |
| Patio           |                  | Pantry       |
| Pool-In Ground  |                  |              |
| Porch           |                  |              |
| Sidewalks       |                  |              |