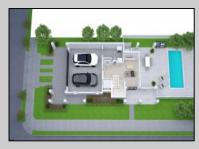

## COMMENTS

RARE FIND! NEW CONSTRUCTION SITUATED ON A 40\' X 98.59\' CORNER LOT! Hard to find a 6 bedroom house on such a large lot with room for your entire family! This one-of-a-kind showstopper will feature high ceilings, hardwood flooring throughout, porcelain tile, stunning finishes, and a 4 STOP ELEVATOR. The home will boast a chef\'s kitchen with Sub zero French door refrigerator and Wolf Stainless Steel oven/range. The large open floor plan on the first level includes a spacious living room, perfect for all your hosting needs! The property also includes a two car garage and a HEATED GUNITE POOL WITH MESH COVER! Just minutes away from stores and restaurants, you can easily ride your bike anywhere. Don't wait! Call today to customize your brand-new beach home!

|                 | PROPERTY DETAILS |                 |
|-----------------|------------------|-----------------|
| OutsideFeatures | ParkingGarage    | OtherRooms      |
| Curbs           | Attached Garage  | Dining Room     |
| Deck            |                  | Eat In Kitchen  |
| Fenced Yard     |                  | Great Room      |
| Outside Shower  |                  | Laundry/Utility |
| Patio           |                  | Pantry          |
| Pool-In Ground  |                  |                 |
| Porch           |                  |                 |
| Sidowolko       |                  |                 |