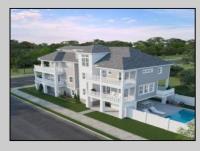

## COMMENTS

RARE FIND! NEW CONSTRUCTION SITUATED ON A 40\' X 98.59\' CORNER LOT! Hard to find a 6 bedroom house on such a large lot with room for your entire family! This one-of-a-kind showstopper will feature high ceilings, hardwood flooring throughout, porcelain tile, stunning finishes, and a 4 STOP ELEVATOR. The home will boast a chef\'s kitchen with Sub zero French door refrigerator and Wolf Stainless Steel oven/range. The large open floor plan on the first level includes a spacious living room, perfect for all your hosting needs! The property also includes a two car garage and a HEATED GUNITE POOL WITH MESH COVER! Just minutes away from stores and restaurants, you can easily ride your bike anywhere. Don't wait! Call today to customize your brand-new beach home!