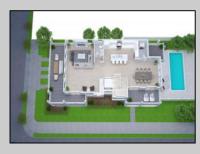

## COMMENTS

RARE FIND! NEW CONSTRUCTION SITUATED ON A 40\' X 98.59\' CORNER LOT! Hard to find a 6 bedroom house on such a large lot with room for your entire family! This one-of-a-kind showstopper will feature high ceilings, hardwood flooring throughout, porcelain tile, stunning finishes, and a 4 STOP ELEVATOR. The home will boast a chef\'s kitchen with Sub zero French door refrigerator and Wolf Stainless Steel oven/range. The large open floor plan on the first level includes a spacious living room, perfect for all your hosting needs! The property also includes a two car garage and a HEATED GUNITE POOL WITH MESH COVER! Just minutes away from stores and restaurants, you can easily ride your bike anywhere. Don't wait! Call today to customize your brand-new beach home!

|                 | PROPERTY DETAILS |                 |
|-----------------|------------------|-----------------|
| OutsideFeatures | ParkingGarage    | OtherRooms      |
| Curbs           | Attached Garage  | Dining Room     |
| Deck            |                  | Eat In Kitchen  |
| Fenced Yard     |                  | Great Room      |
| Outside Shower  |                  | Laundry/Utility |
| Patio           |                  | Pantry          |
| Pool-In Ground  |                  |                 |
| Porch           |                  |                 |
| Sidowolko       |                  |                 |