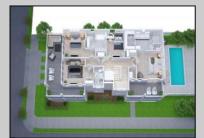

## COMMENTS

RARE FIND! NEW CONSTRUCTION SITUATED ON A 40\' X 98.59\' CORNER LOT! Hard to find a 6 bedroom house on such a large lot with room for your entire family! This one-of-a-kind showstopper will feature high ceilings, hardwood flooring throughout, porcelain tile, stunning finishes, and a 4 STOP ELEVATOR. The home will boast a chef\'s kitchen with Sub zero French door refrigerator and Wolf Stainless Steel oven/range. The large open floor plan on the first level includes a spacious living room, perfect for all your hosting needs! The property also includes a two car garage and a HEATED GUNITE POOL WITH MESH COVER! Just minutes away from stores and restaurants, you can easily ride your bike anywhere. Don't wait! Call today to customize your brand-new beach home!