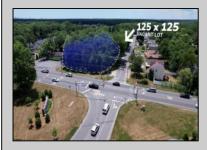

## 108 Jimmie Leeds Rd & S Redwood Ave Bl 634,Lot 8 Galloway Township, NJ 08205

Asking \$500,000.00

## COMMENTS

Currently a Medical Office and vacant lot. Across the street from entrance to Stockton University. To show call listing broker for code. Existing tenant known as Angelic Health is exempt from commission payable to broker.