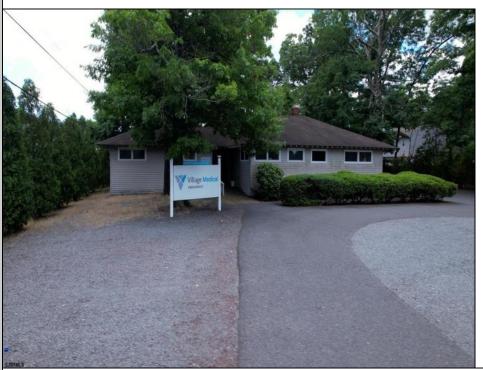

## 108 Jimmie Leeds Rd & S Redwood Ave Bl 634,Lot 8 Galloway Township, NJ 08205

Asking \$500,000.00

## COMMENTS

Currently a Medical Office and vacant lot. Across the street from entrance to Stockton University. To show call listing broker for code. Existing tenant known as Angelic Health is exempt from commission payable to broker.