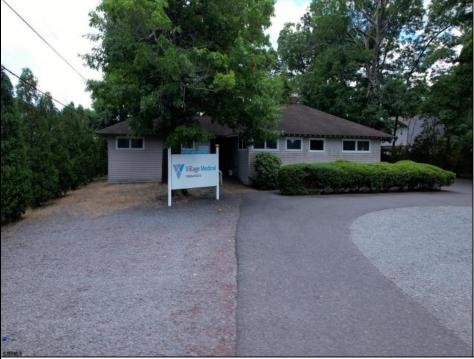

108 Jimmie Leeds Rd & S Redwood Ave BI 634,Lot 8 Galloway Township, NJ 08205

Asking \$500,000.00

## COMMENTS

Currently a Medical Office and vacant lot. Across the street from entrance to Stockton University. To show call listing broker for code. Existing tenant known as Angelic Health is exempt from commission payable to broker.