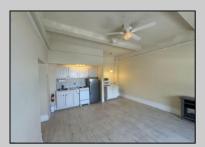

| PROPERTY DETAILS            |                       |                                                                                                                    |                                    |  |
|-----------------------------|-----------------------|--------------------------------------------------------------------------------------------------------------------|------------------------------------|--|
| Exterior<br>Brick<br>Stucco | ParkingGarage<br>None | InteriorFeatures<br>Cathedral Ceiling(s)<br>Hardwood Floors<br>Master Bath<br>Pets Allowed<br>Walk in/Cedar Closet | Heating<br>Forced Air<br>Heat Pump |  |
| Cooling<br>Electric         | HotWater<br>Gas       | Water<br>Public Water                                                                                              | Sewer<br>Public Sewer              |  |