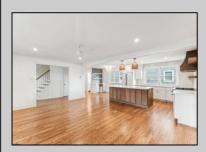

## **COMMENTS**

Step into this beautifully remodeled Coastal Colonial home in the desired Bay Landings neighborhood of Ocean City! This incredible home features an open concept great room, 4 large bedrooms, 2.5 custom tiled bathrooms, separate den with a wood burning fire place, additional bonus room, full laundry room, custom kitchen with GE Cafe appliances, quartz counters, dry bar with beverage cooler and a big center island for entertaining guests. The property is situated on a large 55\'x92\' corner lot boasting a HUGE 2 car garage, back patio area, side yard and 2nd floor deck with bay views! This is an unbelievable property for someone looking to move to the shore full time or utilize it as a second home. Move-in ready just in time to enjoy most of the summer season. Visit OCNJHomes.com today for additional details and to schedule your private tour!