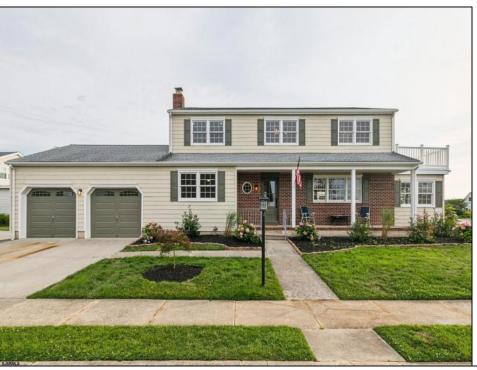

## 4 30th Ocean City, NJ 08226

## **COMMENTS**

Step into this beautifully remodeled Coastal Colonial home in the desired Bay Landings neighborhood of Ocean City! This incredible home features an open concept great room, 4 large bedrooms, 2.5 custom tiled bathrooms, separate den with a wood burning fire place, additional bonus room, full laundry room, custom kitchen with GE Cafe appliances, quartz counters, dry bar with beverage cooler and a big center island for entertaining guests. The property is situated on a large 55\'x92\' corner lot boasting a HUGE 2 car garage, back patio area, side yard and 2nd floor deck with bay views! This is an unbelievable property for someone looking to move to the shore full time or utilize it as a second home. Move-in ready just in time to enjoy most of the summer season. Visit OCNJHomes.com today for additional details and to schedule your private tour!