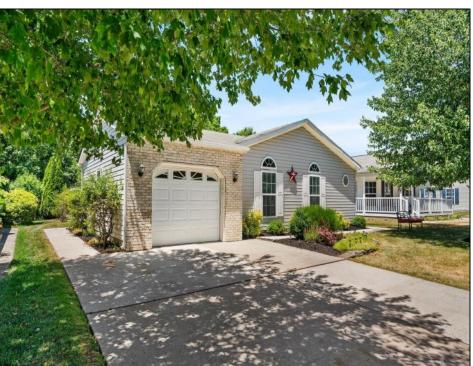

## **COMMENTS**

Welcome to The Fairways, a beautiful 55+ community where you can enjoy a tranquil lifestyle! This spacious and well-appointed manufactured home boasts over 2,000 square feet of comfortable living space. Featuring 3 bedrooms and 2 bathrooms, this home is bathed in natural light, creating a warm and inviting atmosphere. The open-concept design includes a bonus room, perfect for a home office, craft room, or additional living space. The modern kitchen is equipped with ample cabinetry and granite countertops and a huge island. The kitchen is ideal for both everyday cooking and entertaining guests. Come outside to your private patio complete with a new retractable awning! This is an ideal spot for morning coffee or evening relaxation. The Fairways community offers a serene environment with well-maintained common areas and a friendly atmosphere. Don't miss this opportunity to live in a vibrant, active adult community with all the amenities you need for a comfortable and enjoyable lifestyle. Schedule a tour today and experience the charm and elegance of this remarkable home!

## PROPERTY DETAILS

| Exterior<br>Vinyl                         | OutsideFeatures<br>Patio<br>Sidewalks         | ParkingGarage<br>Attached Garage<br>One Car | OtherRooms<br>Den/TV Room<br>Eat In Kitchen |
|-------------------------------------------|-----------------------------------------------|---------------------------------------------|---------------------------------------------|
| InteriorFeatures<br>Kitchen Center Island | AppliancesIncluded<br>Dishwasher<br>Gas Stove | Heating<br>Forced Air<br>Gas-Natural        | Cooling<br>Ceiling Fan(s)<br>Central        |