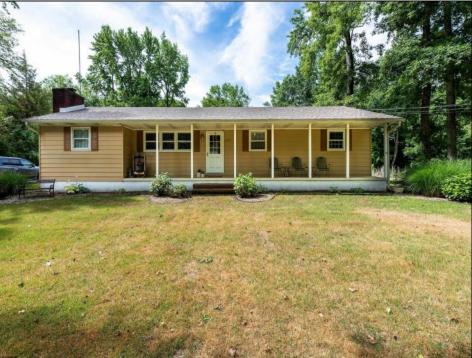

## COMMENTS

Quiet Country Living in Vineland!! Set back and surrounded by forest, you will find this charming 3 Bed/1.5 Bath home on 2.45 acres of property. After spending time in the garden or tinkering in the sheds, you can relax while sitting out on the large deck enjoying the peaceful sounds of nature. Once you head inside through the back door, you will enter the utility room where you will find an oversized walk-in pantry, the washer and dryer, and plenty of room to store an extra freezer or refrigerator, or maybe even a hall tree with a bench to take your shoes on/off and hang your coats. Enter the large eat-in kitchen and you will find an abundance of counter and cabinet space for even the experienced cook. Whether you want to sit by a cozy fire or watch some television, the two rooms off of the kitchen allow you to be creative with your space in having a family room and a den, a living room and dining room, added space for an office and living room, the options are open. The 3 bedrooms are sizable with the primary bedroom offering a private half bath. Both the full and half bathrooms have been updated. The basement will not offer the ability to be finished as the ceiling height is roughly 6 feet, however it is wide open and runs the full length of the home so you have plenty of storage space. This home offers over 1500 square feet of unlimited possibilities for a new owner! \*This is an estate sale, buyer to pay for all certifications, inspections, repairs, and replacements. Sellers are listing the property \"AS-IS\"