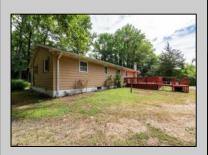

## COMMENTS

Quiet Country Living in Vineland!! Set back and surrounded by forest, you will find this charming 3 Bed/1.5 Bath home on 2.45 acres of property. After spending time in the garden or tinkering in the sheds, you can relax while sitting out on the large deck enjoying the peaceful sounds of nature. Once you head inside through the back door, you will enter the utility room where you will find an oversized walk-in pantry, the washer and dryer, and plenty of room to store an extra freezer or refrigerator, or maybe even a hall tree with a bench to take your shoes on/off and hang your coats. Enter the large eat-in kitchen and you will find an abundance of counter and cabinet space for even the experienced cook. Whether you want to sit by a cozy fire or watch some television, the two rooms off of the kitchen allow you to be creative with your space in having a family room and a den, a living room and dining room, added space for an office and living room, the options are open. The 3 bedrooms are sizable with the primary bedroom offering a private half bath. Both the full and half bathrooms have been updated. The basement will not offer the ability to be finished as the ceiling height is roughly 6 feet, however it is wide open and runs the full length of the home so you have plenty of storage space. This home offers over 1500 square feet of unlimited possibilities for a new owner! \*This is an estate sale, buyer to pay for all certifications, inspections, repairs, and replacements. Sellers are listing the property \"AS-IS\"