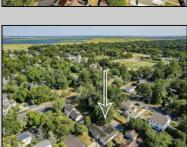

## **COMMENTS**

Discover the hidden gem with generous living spaces in prime location of Linwood, NJ! This deceptively spacious ranch home offers over 2,400 square feet of comfortable living space, perfect for families seeking room to grow. 4 Bedrooms, 3 Full Baths, 1 car garage, in-ground pool, and plenty of storage. Versatile Living Spaces with a cozy living room, a formal dining room, a well-appointed kitchen and an additional extra-large family room complete with closets can easily serve as a 5th bedroom or in-law quarters. Master suite features a large bedroom with a walk-in closet, full bathroom and an adjacent den/office/nursery room. Lots of storage including oversized 1 car garage, two outdoor sheds, a large floored attic and plenty of closets throughout the house. Relax in the beautiful, fully fenced and perfectly leveled yard with an in-ground pool, a large wooden deck, and plenty of room for gardening and outdoor activities. 2-zone AC and heat ensure year-round comfort. Convenient location steps away from the bike path, near excellent schools, and close to local recreation and amenities. This home offers a flexible layout with endless possibilities, whether you need a dedicated space for guests or a flexible family room. Vacant and easy to show. Don't miss the chance to own this remarkable property in a beautiful area!!